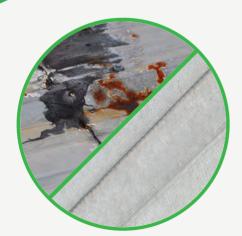

# COVERED BY THE BEST

While metal roofs might offer lower initial installation costs, that cost doesn't factor in protection from temperature extremes, exposure to the elements, along with rust and corrosion – all things that compromise your metal roof's integrity. Unfortunately, metal roofs are susceptible to a number of problems which lead to leaks and larger repair and maintenance budgets.

Installing a Duro-Last Roofing System over your metal roof means:

No more cracks or leaks around penetrations.

No more rust or corrosion.