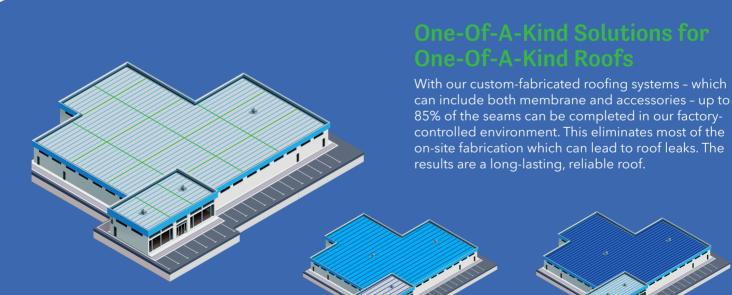

#### 1,278

- Duro-Last Custom-Fabricated Roofing System - 5' Laps
- Custom-Fabricated Membrane Sheets
- Linear Feet of Field Seams -1,278 (Green)

(Blue lines represent Duro-Last factory seams)

#### 5,130

- 10' Wide Roll Good Systems
- Linear Feet of Field Seams 5,130

\*All buildings are 50,000 square feet.

#### 7,968

- 6' Wide Roll Good Systems
- Linear Feet of Field Seams 7,968