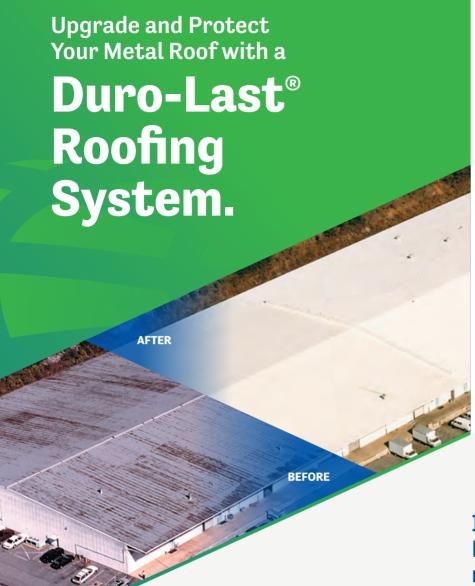

### The Duro-Last Difference

Duro-Last Roofing Systems can be installed directly over your existing metal deck with no expensive or disruptive tear-off. Each of our flexible PVC membranes offers resilient, watertight coverage – making Duro-Last a cost-effective, long-term solution to protect your building against the elements, as well as rust and corrosion.

Additionally, our formulation is proven. As the industry leader in custom-fabricated PVC roofing systems, Duro-Last manufactures a variety of roofing membranes which offer a history of resilient protection and durability. From our flagship custom-fabricated Duro-Last Membrane to our high-quality membrane rolls, including Duro-Tuff® and Duro-Fleece®, we can help you find the solution for your aging metal roof.