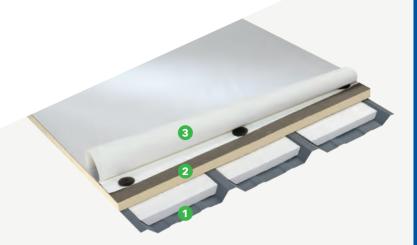

- Metal flutes are insulated with custom pre-cut Duro-Guard<sup>®</sup> insulation or Duro-Guard EPS Flute Fill Combo.
- 2 Another layer of insulation is added, if necessary, to ensure a flat surface and increase R-value.
- 3 A Duro-Last membrane is mechanically fastened over the insulation.