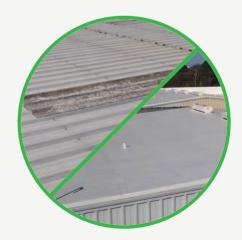

# COVERED BY THE BEST

While metal roofs might offer lower initial installation costs, that cost doesn't factor in protection from temperature extremes, exposure to the elements, along with rust and corrosion – all things that compromise your metal roof's integrity. Unfortunately, metal roofs are susceptible to a number of problems which lead to leaks and larger repair and maintenance budgets.

### The Duro-Last Difference

Duro-Last Roofing Systems can be installed directly over your existing metal deck with no expensive or disruptive tear-off. Each of our flexible PVC membranes offers resilient, watertight coverage – making Duro-Last a cost-effective, long-term solution to protect your building against the elements, as well as rust and corrosion.