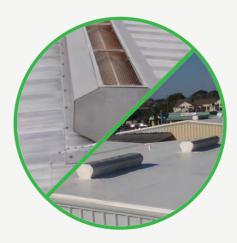

# COVERED BY THE BEST

While metal roofs might offer lower initial installation costs, that cost doesn't factor in protection from temperature extremes, exposure to the elements, along with rust and corrosion – all things that compromise your metal roof's integrity. Unfortunately, metal roofs are susceptible to a number of problems which lead to leaks and larger repair and maintenance budgets.

Installing a Duro-Last Roofing System over your metal roof means:

No more cracks or leaks around penetrations.

No more rust or corrosion.